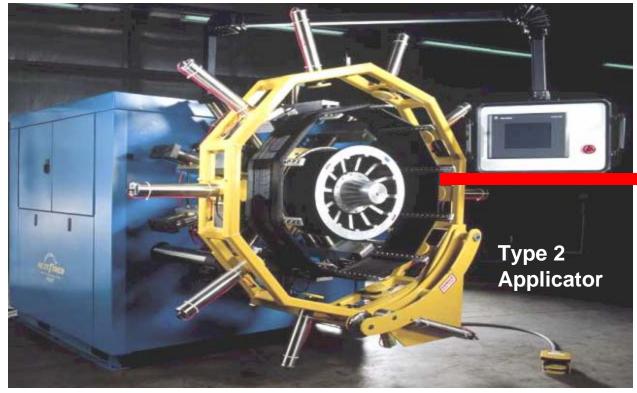

## The Unicircle System - Precision built retreads

- ➤ Goodyear tread rubber manufactured to match the original new tire tread pattern
- >Unicircle treads are molded to fit the inflated, rolling shape of the radial truck tires
- ▶ Precision buffing of the worn casing to assure optimum radial and circumferential tread profile fitment
- >Patented, computer controlled Unicircle tread building machine uses laser guided tread placement onto the casing.
  - Unicircle retreads equal or exceed new tire tread wear, traction and rolling efficiencies.