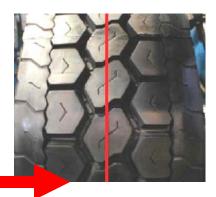

Laser marking line made on center of tread by Applicator – used as reference by Applicator to apply tread on casing centerline