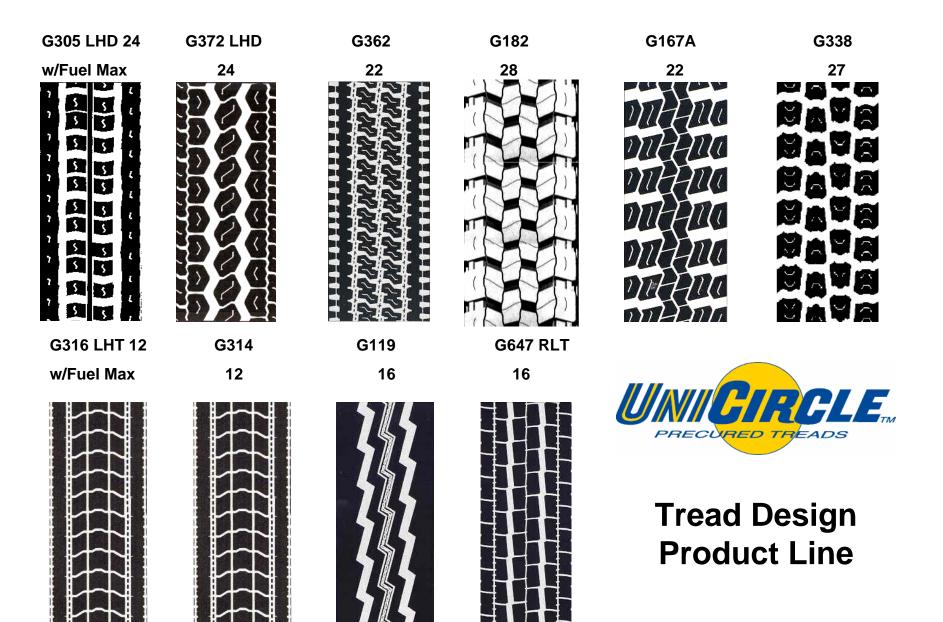

## The Unicircle System - Precision built retreads

- ➤ Goodyear tread rubber manufactured to match the original new tire tread pattern
- >Unicircle treads are molded to fit the inflated, rolling shape of the radial truck tires
- ▶ Precision buffing of the worn casing to assure optimum radial and circumferential tread profile fitment
- >Patented, computer controlled Unicircle tread building machine uses laser guided tread placement onto the casing.
  - Unicircle retreads equal or exceed new tire tread wear, traction and rolling efficiencies.